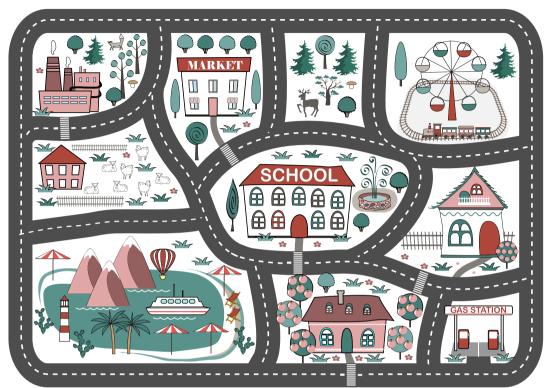

| Nom | bre |
|-----|-----|
|     |     |

## MAPPING SKILLS

Using positional language in Spanish, write detailed directions to show how to get from:

| 0 | La gasolinera (the gas station) to el mercado (the market): |
|---|-------------------------------------------------------------|
| _ |                                                             |
| _ | La feria (the fair) to el barco (the boat):                 |
| 2 | La Teria (The Tall) To el barco (The boat).                 |
|   |                                                             |