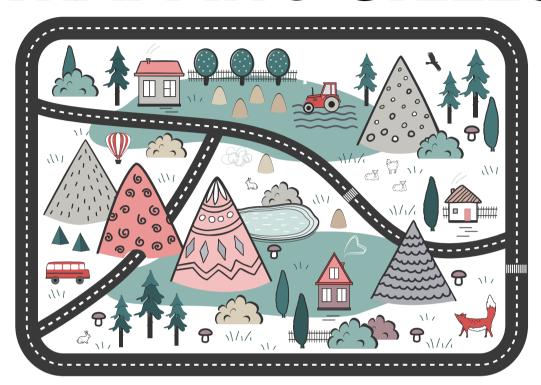

## MAPPING SKILLS

Using positional language in Spanish, write detailed directions to show how to get from:

| 1 | El autobús (the bus) to el tractor (the tractor): |
|---|---------------------------------------------------|
| _ |                                                   |
| _ |                                                   |
| _ |                                                   |

| 2 | El globo aerostático (the hot air balloon) to el zorro (the fox): |
|---|-------------------------------------------------------------------|
|   |                                                                   |